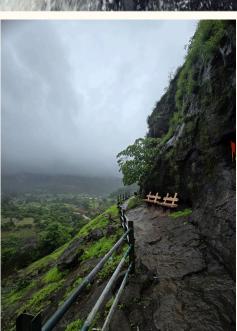

- This Monsoon special trek has beautiful and scenic views.
- Located in Western Ghats, it proves to be mesmerizing and thrilling trekking spot surrounded by a shawl of greenery.
- It's a complete combo of mountains with caves ,waterfalls, Meadows, forests, fog & Rocky patches.
- If you are a Reel Maker, then this trek might add some of the best dark forest reels to your profile.
- A famous Jyotirlinga located amidst the forest.
- So, what are you waiting for? Just put on your trekking shoes, take your camera,
  and set out for an expedition.

### Day 2

7:00 AM
Refreshment and
Breakfast

8:00 AM Small trek Caves exploration

11:00 AM **Waterfall Bath** 

2:00 to 3:00 PM Leisure & rest

9:30 PM **Light Dinner Group Games** 

1 PM Lunch

3PM-9PM **Travelling** 