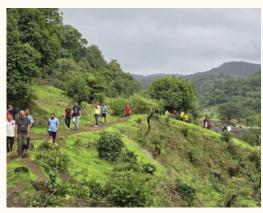

- This Monsoon special trek has beautiful and scenic views.
- Located in Western Ghats, it proves to be mesmerizing and thrilling trekking spot surrounded by a shawl of greenery.
- It's a complete combo of mountains with caves ,waterfalls, Meadows, forests, fog & Rocky patches.
- If you are a Reel Maker, then this trek might add some of the best dark forest reels to your profile.
- A famous Jyotirlinga located amidst the forest.
- So, what are you waiting for? Just put on your trekking shoes, take your camera,
  and set out for an expedition.

#### Trek towards Jyotirlinga

12:30-01:30 PM **Darshan of Jyotirlinga** 

2:30 PM **Start Return Trek** 

5:00 to 7:00 PM Leisure & rest

10:00 PM Music Garba & Games

In Between beutiful forest trek: reels making & activities