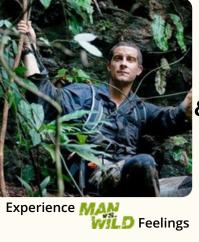

- This Monsoon special trek has beautiful and scenic views.
- Located in Western Ghats, it proves to be mesmerizing and thrilling trekking spot surrounded by a shawl of greenery.
- It's a complete combo of mountains with caves ,waterfalls, Meadows, forests, fog & Rocky patches.
- If you are a Reel Maker, then this trek might add some of the best dark forest reels to your profile.
- A famous Jyotirlinga located amidst the forest.
- So, what are you waiting for? Just put on your trekking shoes, take your camera,
  and set out for an expedition.